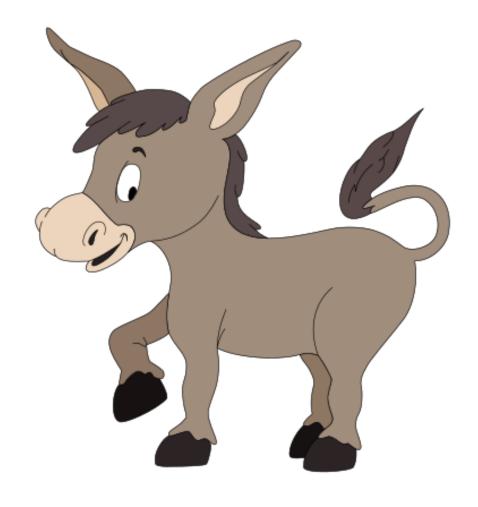

. The cow eats grass. It gives us milk.

#### Lion



# The lion is a wild animal. It is known as the king of the jungle.

## Dog



The dog is a pet. It is the most faithful animal. It has sharp teeth and a long tail.

#### Horse



The horse is a strong animal. It can run very fast. It is tall and has a hairy tail.

# Tiger



Tiger is a wild animal.It lives in the forest.It hunts other animals for food.

## Elephant



The elephant is the largest animal on land. It has a trunk and two large ears.

#### Cat



The cat is a small pet animal. It likes milk and fish. Baby cat is called kitten.

## Monkey



The monkey lives in jungle. It jumps from tree to tree. It has fur all over its body.

## Goat



The goat is a domestic animal. It lives in farms. It eats grass and leaves.

## Donkey



The donkey is a useful animal. It helps us in carrying loads.

# Sheep



The sheep is a domestic animal. It gives us wool. Baby sheep is called lamb.

## Fox



The fox is a wild animal. It has sharp teeth and nails. It is a clever creature.

# Frog



The frog is a small animal that can live in both land and water.

## Giraffe



The giraffe is a wild animal. It is the tallest animal with long neck and legs.

## Zebra



The zebra is a wild animal. It has black and white stripes all over the body.

#### Rabbit



The rabbit is a small animal with thick and soft fur. It has long ears.

## Kangaroo



The kangaroo has a pouch on the body.It moves by jumping.

## **Camel**



The camel is called the ship of the desert. It can live without water.

## Crocodile



The crocodile can live on