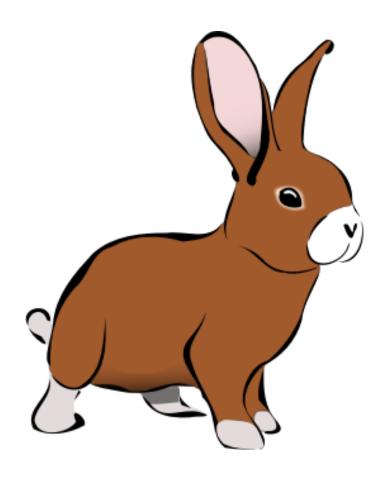

#### Rabbit

The rabbit is a small animal with thick and soft fur. It has long ears.