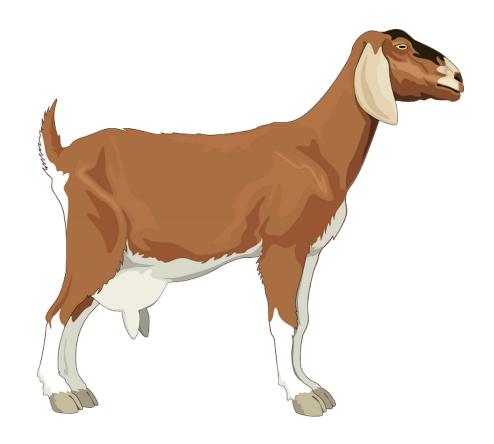

## Goat

The goat is a domestic animal. It lives in farms. It eats grass and leaves.