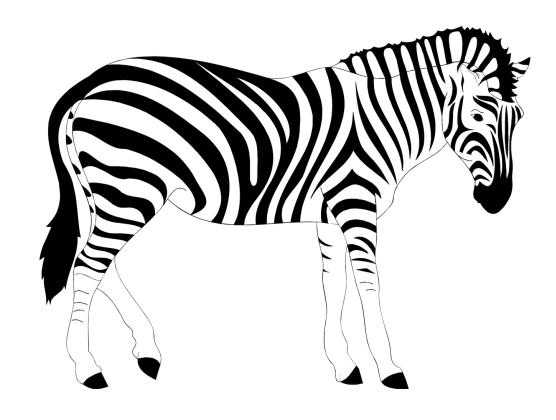

## Zebra

The zebra is a wild animal. It has black and white stripes all over the body.