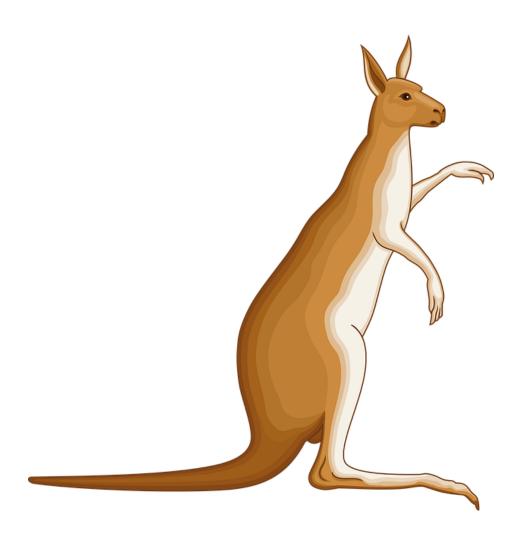

y



The monkey lives in jungle. It jumps from tree to tree. It has fur all over its body.

## Goat



The goat is a domestic animal. It lives in farms. It eats grass and leaves.

## Donkey



The donkey is a useful animal. It helps us in carrying loads.

# Sheep



The sheep is a domestic animal. It gives us wool. Baby sheep is called lamb.

## Fox



The fox is a wild animal. It has sharp teeth and nails. It is a clever creature.

# Frog



The frog is a small animal that can live in both land and water.

## Giraffe



The giraffe is a wild animal. It is the tallest animal with long neck and legs.

## Zebra



The zebra is a wild animal. It has black and white stripes all over the body.

#### Rabbit



The rabbit is a small animal with thick and soft fur. It has long ears.

## Kangaroo



The kangaroo has a pouch on the body.It moves by jumping.

## **Camel**



The camel is called the ship of the desert. It can live without water.

## Crocodile



The crocodile can live on both land and water. It has long body and pointed teeth.

#### Bear



The bear is a large wild animal. It can climb on trees. It lives in forest.