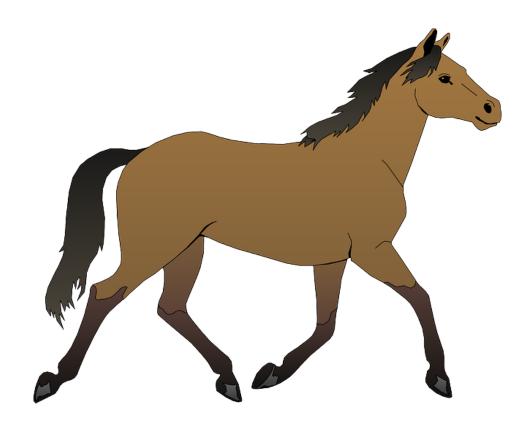

#### Horse

The horse is a strong animal. It can run very fast. It is tall and has a hairy tail.