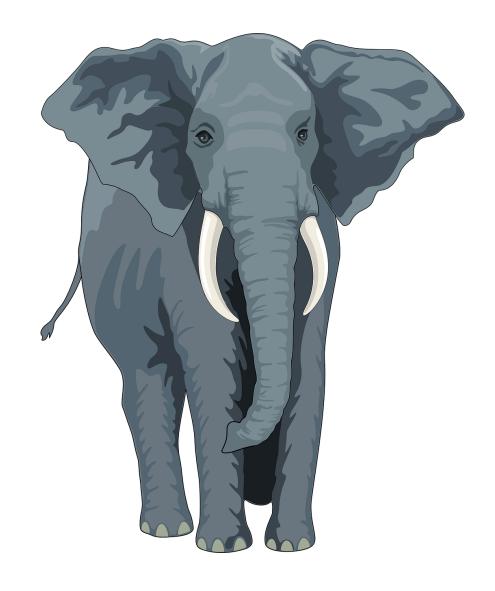

## Elephant

The elephant is the largest animal on land. It has a trunk and two large ears.