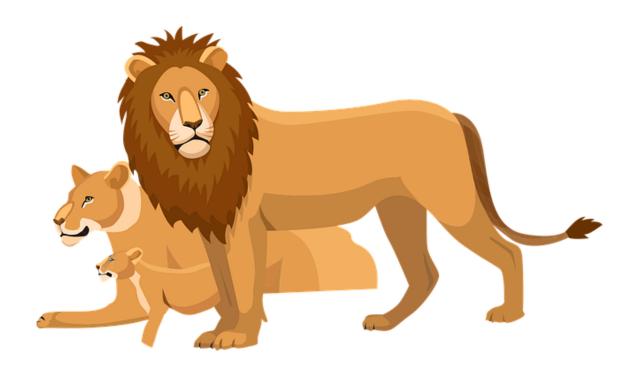

## Cow



The cow is a domestic animal. The cow eats grass. It gives us milk.

#### Lion



# The lion is a wild animal. It is known as the king of the jungle.

## Dog



The dog is a pet. It is the most faithful animal. It has sharp teeth and a long tail.

#### Horse



The horse is a strong animal. It can run very fast. It is tall and has a hairy tail.

# Tiger



Tiger is a wild animal.It lives in the forest.It hunts other animals for food.

## Elephant



The elephant is the largest animal on land. It has a trunk and two large ears.

#### Cat



The cat is a small pet animal. It likes milk and fish. Baby cat is called kitten.

## Monkey



The monkey lives in jungle. It jumps from tree to tree. It has fur all over its body.

## Goat



The goat is a domestic animal. It lives in farms. It eats grass and leaves.

## Donkey



The donkey is a useful animal. It helps us in carr