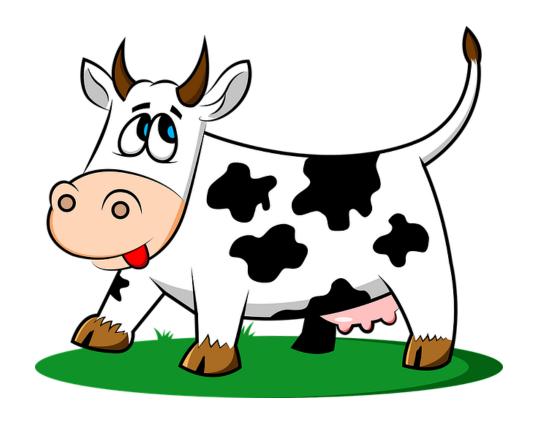

## Cow



The cow is a domestic animal. The cow eats grass. It gives us milk.

#### Lion



# The lion is a wild animal. It is known as the king of the jungle.

## Dog



The dog is a pet. It is the most faithful animal. It has sharp teeth and a long tail.

#### Horse



The horse is a strong animal. It can run very fast. It is tall and has a hairy tail.

# Tiger



Tiger is a wild animal.It lives in the forest.It hunts other animals for food.

## Elephant



The elephant is the largest animal on land. It has a trunk and two large ears.

#### Cat



The cat is a small pet animal. It likes milk and fish. Baby cat is called kitten.

## Monkey



The monkey lives in jungle. It jumps from tree to tree. It has fur all over its body.

## Goat



The goat is a domestic animal. It lives in farms. It eats