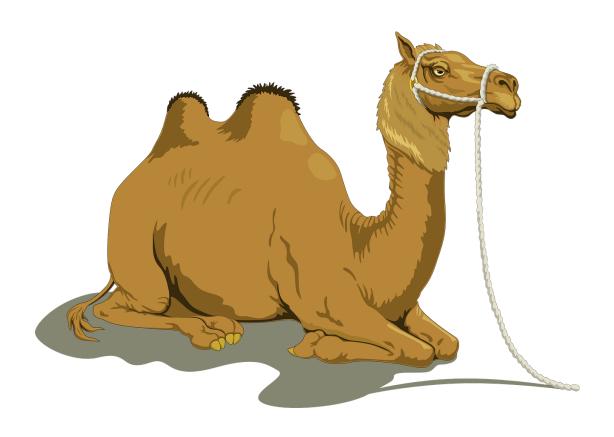

## **Camel**

The camel is called the ship of the desert. It can live without water.