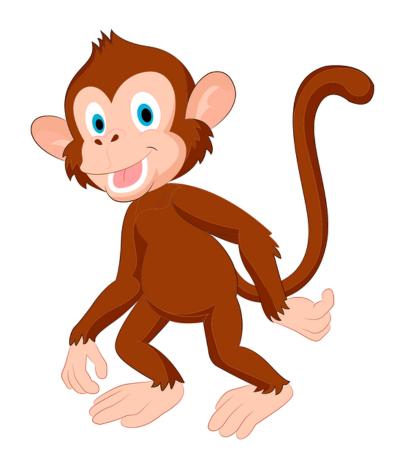

## Monkey

The monkey lives in jungle. It jumps from tree to tree. It has fur all over its body.